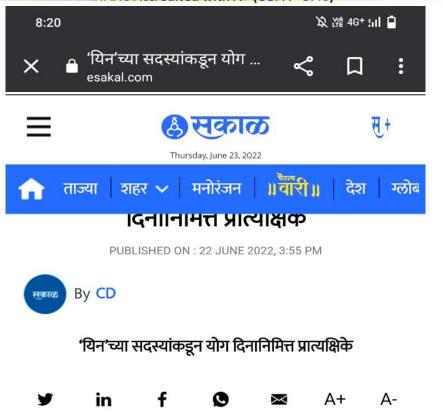

NAAC Accredited with A+ (CGPA - 3.46)

पिंपरी, ता. २१ः रसिकलाल एम. धारिवाल महाविद्यालयात इन्स्टिट्यूट ऑफ फार्मास्युटिकल एज्युकेशन अॅन्ड रिसर्च चिंचवड, डॉ. डी. वाय. पाटील इन्स्टिट्यूट ऑफ फार्मास्युटिकल सायन्स ॲण्ड रिसर्च पिंपरी आणि 'सकाळ यिन' यांच्यावतीने आठवा आंतरराष्ट्रीय योग दिन साजरा करण्यात आला. योग गुरू श्री शिवशंकर रेणुकुंटवार यांनी विद्यार्थी व शिक्षक व शिक्षकेतर कर्मचारी यांना योग साधनेचे महत्त्व सांगत, आसनांची प्रात्याक्षिके दाखवली.

NAAC Accredited with A+ (CGPA - 3.46)

यावेळी राष्ट्रीय सेवा योजना विभाग प्रमुख प्रा. रघुनाथ राऊत आणि महाविद्यालयीन 'सकाळ यिन' अध्यक्ष यश बंब यांनी विशेष परिश्रम घेतले. 'यिन' कोअर टिम अध्यक्ष दरक्षा तांबोळी, सचिव हृषिकेश ससाणे, संघटनमंत्री चिन्मय गोसावी, सदस्य प्रतीक पोळ प्रतिनिधी म्हणून उपस्थित होते. मंडळाचे अध्यक्ष प्रकाशचंद धारिवाल, अध्यक्ष शांतिलाल लुंकड, अॅड. राजेंद्रकुमार मुथा यांचे मार्गदर्शन लाभले. प्राचार्य डॉ. संजय वालोदे यांनी प्रास्ताविक केले. प्रा. विभावरी चतुर यांनी सूत्रसंचालन केले. सांस्कृतिक समन्वयक प्रा. हर्षदा पुराणिक यांनी आभार मानले.