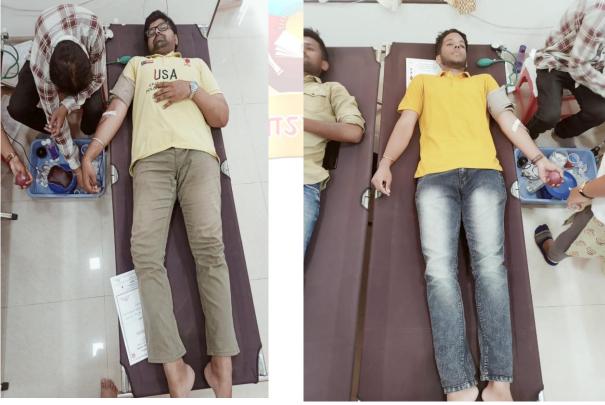

#### Academic Year 2022-23

| No. | Name of the activity conducted            | Date                       |
|-----|-------------------------------------------|----------------------------|
| 1.  | Blood Donation                            | 06/06/2022                 |
| 2.  | As a Volunteer at Wari                    | 20/06/2022                 |
| 3.  | Monsoon Diseases Awareness Program        | 08/07/2022                 |
| 4.  | NSS Camp Navlakh Umbre, Tal - Maval ,Pune | 7/03/2023 to<br>13/03/2023 |