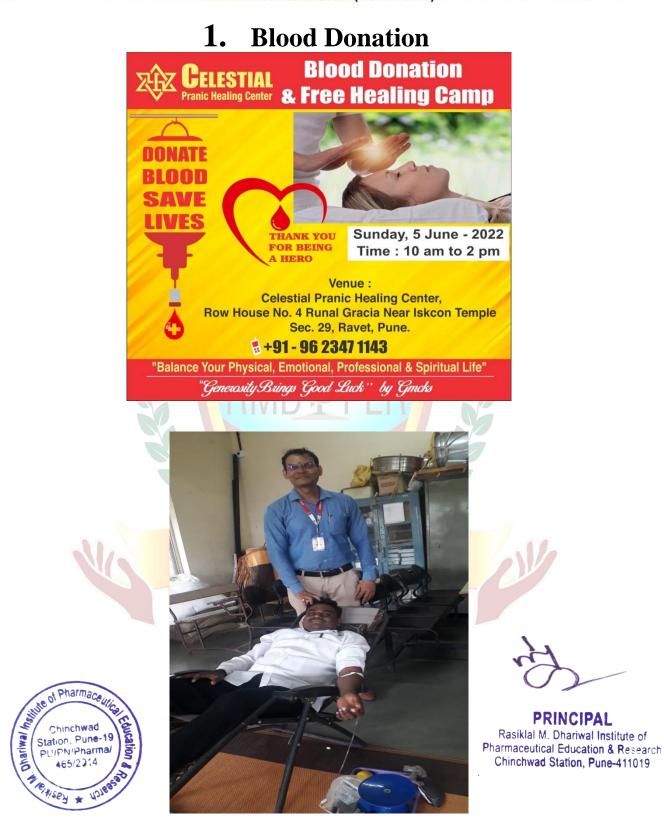

#### Academic Year 2022-23

| No. | Name of the activity conducted            | Date                       |
|-----|-------------------------------------------|----------------------------|
| 1.  | Blood Donation                            | 06/06/2022                 |
| 2.  | As a Volunteer at Wari                    | 20/06/2022                 |
| 3.  | Monsoon Diseases Awareness Program        | 08/07/2022                 |
| 4.  | NSS Camp Navlakh Umbre, Tal - Maval ,Pune | 7/03/2023 to<br>13/03/2023 |