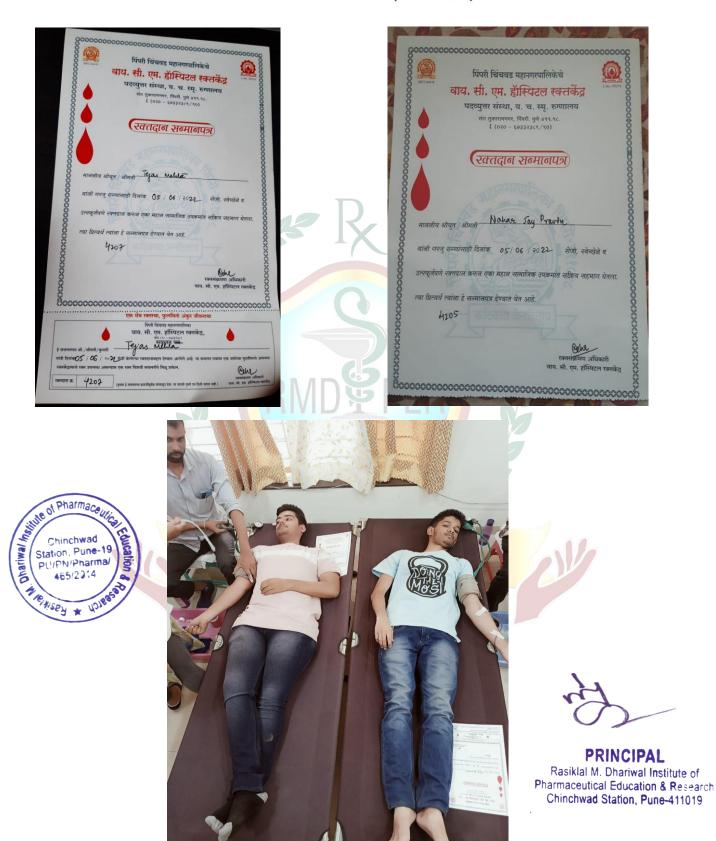

#### Academic Year 2022-23

| No. | Name of the activity conducted            | Date                       |
|-----|-------------------------------------------|----------------------------|
| 1.  | Blood Donation                            | 06/06/2022                 |
| 2.  | As a Volunteer at Wari                    | 20/06/2022                 |
| 3.  | Monsoon Diseases Awareness Program        | 08/07/2022                 |
| 4.  | NSS Camp Navlakh Umbre, Tal - Maval ,Pune | 7/03/2023 to<br>13/03/2023 |