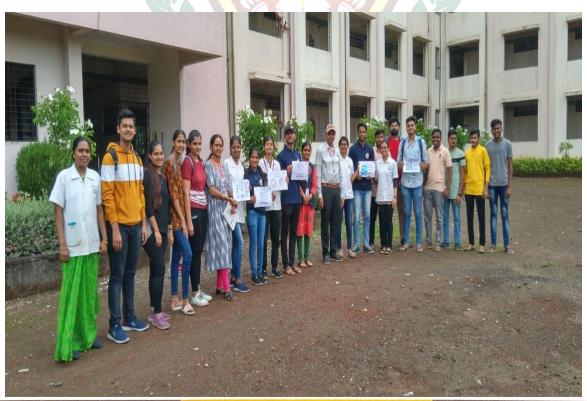

### **NSS SPECIAL CAMP 2023**

Shri Jain Vidya Prasarak Mandal's, Rasiklal M. Dhariwal, Institute of Pharmaceutical Education and Research, Chinchwad, Pune under Savitribai Phule Pune University organized a special National Service Scheme (NSS) camp at Navlakh Umbre, Near Talegaon Dabhade, Taluka: Maval, Pune. NSS camp was conducted during 07/03/2023 to 13/03/2023 in which near about 50 students was actively participated.

The NSS camp was inaugurated by the Chief Guest and Honorary General secretary of RMD-IPER Hon. Adv. Rajendrakumarji Mutha and Deputy Secretary of RMD-IPER Hon. Rajeshkumarji Sankla, Guest of Honors Mrs. Savitatai Ramnath Badhale Sarpanch and Mr. Rahul Bhagvan Shete Vice sarpanch of Navlakh Umbre. Inauguration function proceeded with lamp lighting ceremony with the hands of Executive Officer Mr. Khandu Khillari and Principal Dr. Sanjay G Walode. NSS Program officer Mr. Raghunath P. Raut has given the welcome speech.

In the NSS special camp the various activities were conducted like Swach Bharat Abhiyan, Mazi Vasundhara, Water literacy, Constitution literacy, Tracking and Village serve. Other health related program was also arranged in the camp such as yoga exercise, hemoglobin detection for women, blood group detection.

The residential NSS special camp was concluded on Monday 13/03/2023. The sendoff ceremony was conducted in the presencesof Hon. Mr. Rahul Bhagvan Shete vice sarpanch of Navlakh Umbre, Principal, Dr. Sanjay G. Walode, Dr. Gautam Bhong, Dr. Kothawade, Mr. Chetan Thorve and Mr. Sachin Nanekar, Sarpanch, Vice sarpanch and other members of Village. The NSS special camp conducted under the guidance of Mr. Raghunath P Raut, Mr. Shakhapur Dhiraj, Mr. Sambhaji Mali Mr. Pravin Javir, and other teaching and non-teaching staff.