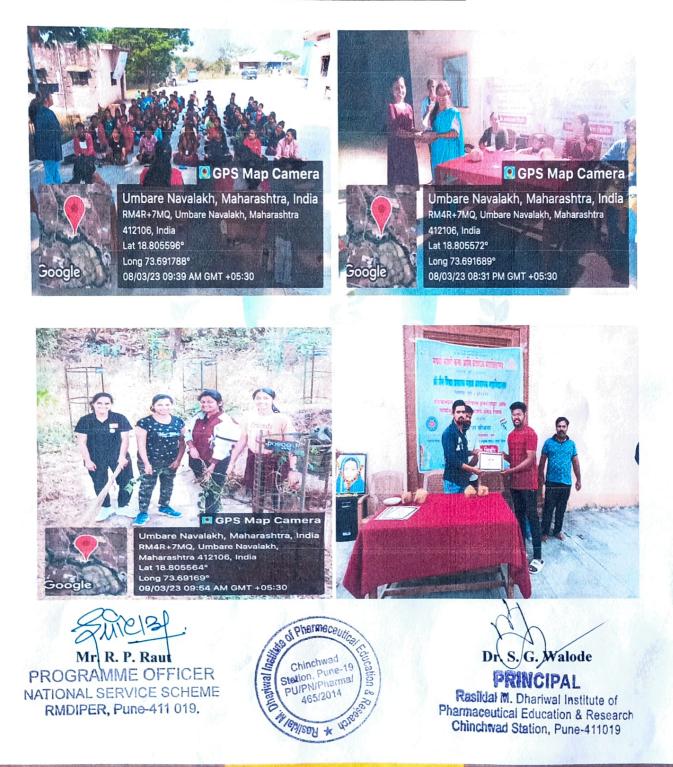

### **NSS SPECIAL CAMP 2023**

Shri Jain Vidya Prasarak Mandal's, Rasiklal M. Dhariwal, Institute of Pharmaceutical Education and Research, Chinchwad, Pune under Savitribai Phule Pune University organized a special National Service Scheme (NSS) camp at Navlakh Umbre, Near Talegaon Dabhade, Taluka: Maval, Pune. NSS camp was conducted during 07/03/2023 to 13/03/2023 in which near about 50 students was actively participated.

The NSS camp was inaugurated by the Chief Guest and Honorary General secretary of RMD-IPER Hon. Adv. Rajendrakumarji Mutha and Deputy Secretary of RMD-IPER Hon. Rajeshkumarji Sankla, Guest of Honors Mrs. Savitatai Ramnath Badhale Sarpanch and Mr. Rahul Bhagvan Shete Vice sarpanch of Navlakh Umbre. Inauguration function proceeded with lamp lighting ceremony with the hands of Executive Officer Mr. Khandu Khillari and Principal Dr. Sanjay G Walode. NSS Program officer Mr. Raghunath P. Raut has given the welcome speech.

In the NSS special camp the various activities were conducted like Swach Bharat Abhiyan, Mazi Vasundhara, Water literacy, Constitution literacy, Tracking and Village serve. Other health related program was also arranged in the camp such as yoga exercise, hemoglobin detection for women, blood group detection.

The residential NSS special camp was concluded on Monday 13/03/2023. The sendoff ceremony was conducted in the presencesof Hon. Mr. Rahul Bhagvan Shete vice sarpanch of Navlakh Umbre, Principal, Dr. Sanjay G. Walode, Dr. Gautam Bhong, Dr. Kothawade, Mr. Chetan Thorve and Mr. Sachin Nanekar, Sarpanch, Vice sarpanch and other members of Village. The NSS special camp conducted under the guidance of Mr. Raghunath P Raut, Mr. Shakhapur Dhiraj, Mr. Sambhaji Mali Mr. Pravin Javir, and other teaching and non-teaching staff.

PHOTOS OF NSS SPECIAL CAMP

Acharya Anand Rushiji Marg, Telco Road, D-2, 60-61, Chinchwad Station, Pune - 411 019. Ph.: 020-27459191 Fax No. 020 - 27354633 | Email : rmdiper@gmail.com